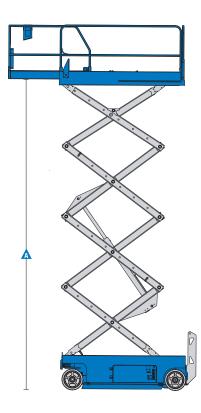

## Specifications

| Working height maximum*       45 ft       1         ▲ Platform height maximum       39 ft       1         ▲ Platform height - stowed       4 ft 8 in       1         ▲ Platform height - stowed       4 ft 8 in       1         ▲ Platform length - outside       7 ft 5 in       2         - extended       10 ft 5 in       3         ▲ Platform width - outside       3 ft 10 in       1         ▲ Height - stowed: folding rails       8 ft 4 in       2         - rails lowered       6 ft 5 in       1         ▲ Length - stowed       8 ft 2 in       2         - extended       10 ft 5 in       3 | Vetric<br>13.89 m<br>11.89 m<br>1.43 m<br>2.26 m<br>3.18 m<br>1.16 m |
|------------------------------------------------------------------------------------------------------------------------------------------------------------------------------------------------------------------------------------------------------------------------------------------------------------------------------------------------------------------------------------------------------------------------------------------------------------------------------------------------------------------------------------------------------------------------------------------------------------|----------------------------------------------------------------------|
| ▲ Platform height maximum       39 ft       1         ▲ Platform height - stowed       4 ft 8 in       1         ▲ Platform height - outside       7 ft 5 in       2         - extended       10 ft 5 in       3         ▲ Platform width - outside       3 ft 10 in       1         ▲ Height - stowed: folding rails       8 ft 4 in       2         - rails lowered       6 ft 5 in       1         ▲ Length - stowed       8 ft 2 in       2         - extended       10 ft 5 in       3                                                                                                                | 11.89 m<br>1.43 m<br>2.26 m<br>3.18 m<br>1.16 m                      |
| ▲ Platform height - stowed       4 ft 8 in       1         ▲ Platform length - outside       7 ft 5 in       2         - extended       10 ft 5 in       3         ▲ Platform width - outside       3 ft 10 in       1         ▲ Height - stowed: folding rails       8 ft 4 in       2         - rails lowered       6 ft 5 in       1         ▲ Length - stowed       8 ft 2 in       2         - extended       10 ft 5 in       3                                                                                                                                                                      | 1.43 m<br>2.26 m<br>3.18 m<br>1.16 m                                 |
| ▲ Platform length - outside       7 ft 5 in       2         - extended       10 ft 5 in       3         ▲ Platform width - outside       3 ft 10 in       1         ▲ Height - stowed: folding rails       8 ft 4 in       2         - rails lowered       6 ft 5 in       1         ▲ Length - stowed       8 ft 2 in       2         - extended       10 ft 5 in       3                                                                                                                                                                                                                                 | 2.26 m<br>3.18 m<br>1.16 m                                           |
| - extended       10 ft 5 in       3         ▲ Platform width - outside       3 ft 10 in       1         ▲ Height - stowed: folding rails       8 ft 4 in       2         - rails lowered       6 ft 5 in       1         ▲ Length - stowed       8 ft 2 in       2         - extended       10 ft 5 in       3                                                                                                                                                                                                                                                                                             | 3.18 m<br>1.16 m                                                     |
| ▲ Platform width - outside       3 ft 10 in       1         ▲ Height - stowed: folding rails       8 ft 4 in       2         - rails lowered       6 ft 5 in       1         ▲ Length - stowed       8 ft 2 in       2         - extended       10 ft 5 in       3                                                                                                                                                                                                                                                                                                                                         | I.16 m                                                               |
| ▲ Height - stowed: folding rails       8 ft 4 in       2         - rails lowered       6 ft 5 in       1         ▲ Length - stowed       8 ft 2 in       2         - extended       10 ft 5 in       3                                                                                                                                                                                                                                                                                                                                                                                                     |                                                                      |
| - rails lowered     6 ft 5 in     1       ▲ Length - stowed     8 ft 2 in     2       - extended     10 ft 5 in     3                                                                                                                                                                                                                                                                                                                                                                                                                                                                                      | 2 E 4                                                                |
| ▲ Length - stowed         8 ft 2 in         2           - extended         10 ft 5 in         3                                                                                                                                                                                                                                                                                                                                                                                                                                                                                                            | 2.54 m                                                               |
| - extended 10 ft 5 in 3                                                                                                                                                                                                                                                                                                                                                                                                                                                                                                                                                                                    | 1.95 m                                                               |
|                                                                                                                                                                                                                                                                                                                                                                                                                                                                                                                                                                                                            | 2.48 m                                                               |
| A Width 3 ft 11 in 1                                                                                                                                                                                                                                                                                                                                                                                                                                                                                                                                                                                       | 3.18 m                                                               |
|                                                                                                                                                                                                                                                                                                                                                                                                                                                                                                                                                                                                            | I.19 m                                                               |
| A Wheelbase 6 ft 1 in 1                                                                                                                                                                                                                                                                                                                                                                                                                                                                                                                                                                                    | 1.85 m                                                               |
| ▲ Ground clearance - center 3.75 in 0                                                                                                                                                                                                                                                                                                                                                                                                                                                                                                                                                                      | ).1 m                                                                |
| - with pothole guards deployed 0.75 in 0                                                                                                                                                                                                                                                                                                                                                                                                                                                                                                                                                                   | ).02 m                                                               |
| Slide-out platform extension deck 3 ft 0                                                                                                                                                                                                                                                                                                                                                                                                                                                                                                                                                                   | ).91 m                                                               |
| Guardrail height 3 ft 7 in 1                                                                                                                                                                                                                                                                                                                                                                                                                                                                                                                                                                               | 1.09 m                                                               |
| Toeboard height 6 in 0                                                                                                                                                                                                                                                                                                                                                                                                                                                                                                                                                                                     |                                                                      |

#### GS-4047

- 45 ft (13.89 m) working height
- Up to 550 lbs (249 kg) lift capacity