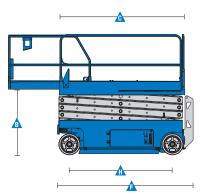

## Specifications

| Working height maximum*       45 ft       1         ▲ Platform height maximum       39 ft       1         ▲ Platform height - stowed       4 ft 8 in       1         ▲ Platform height - stowed       4 ft 8 in       1         ▲ Platform length - outside       7 ft 5 in       2         - extended       10 ft 5 in       3         ▲ Platform width - outside       3 ft 10 in       1         ▲ Height - stowed: folding rails       8 ft 4 in       2         - rails lowered       6 ft 5 in       1         ▲ Length - stowed       8 ft 2 in       2         - extended       10 ft 5 in       3 | Vetric<br>13.89 m<br>11.89 m<br>1.43 m<br>2.26 m<br>3.18 m<br>1.16 m |
|------------------------------------------------------------------------------------------------------------------------------------------------------------------------------------------------------------------------------------------------------------------------------------------------------------------------------------------------------------------------------------------------------------------------------------------------------------------------------------------------------------------------------------------------------------------------------------------------------------|----------------------------------------------------------------------|
| ▲ Platform height maximum       39 ft       1         ▲ Platform height - stowed       4 ft 8 in       1         ▲ Platform height - outside       7 ft 5 in       2         - extended       10 ft 5 in       3         ▲ Platform width - outside       3 ft 10 in       1         ▲ Height - stowed: folding rails       8 ft 4 in       2         - rails lowered       6 ft 5 in       1         ▲ Length - stowed       8 ft 2 in       2         - extended       10 ft 5 in       3                                                                                                                | 11.89 m<br>1.43 m<br>2.26 m<br>3.18 m<br>1.16 m                      |
| ▲ Platform height - stowed       4 ft 8 in       1         ▲ Platform length - outside       7 ft 5 in       2         - extended       10 ft 5 in       3         ▲ Platform width - outside       3 ft 10 in       1         ▲ Height - stowed: folding rails       8 ft 4 in       2         - rails lowered       6 ft 5 in       1         ▲ Length - stowed       8 ft 2 in       2         - extended       10 ft 5 in       3                                                                                                                                                                      | 1.43 m<br>2.26 m<br>3.18 m<br>1.16 m                                 |
| ▲ Platform length - outside       7 ft 5 in       2         - extended       10 ft 5 in       3         ▲ Platform width - outside       3 ft 10 in       1         ▲ Height - stowed: folding rails       8 ft 4 in       2         - rails lowered       6 ft 5 in       1         ▲ Length - stowed       8 ft 2 in       2         - extended       10 ft 5 in       3                                                                                                                                                                                                                                 | 2.26 m<br>3.18 m<br>1.16 m                                           |
| - extended       10 ft 5 in       3         ▲ Platform width - outside       3 ft 10 in       1         ▲ Height - stowed: folding rails       8 ft 4 in       2         - rails lowered       6 ft 5 in       1         ▲ Length - stowed       8 ft 2 in       2         - extended       10 ft 5 in       3                                                                                                                                                                                                                                                                                             | 3.18 m<br>1.16 m                                                     |
| ▲ Platform width - outside       3 ft 10 in       1         ▲ Height - stowed: folding rails       8 ft 4 in       2         - rails lowered       6 ft 5 in       1         ▲ Length - stowed       8 ft 2 in       2         - extended       10 ft 5 in       3                                                                                                                                                                                                                                                                                                                                         | I.16 m                                                               |
| ▲ Height - stowed: folding rails       8 ft 4 in       2         - rails lowered       6 ft 5 in       1         ▲ Length - stowed       8 ft 2 in       2         - extended       10 ft 5 in       3                                                                                                                                                                                                                                                                                                                                                                                                     |                                                                      |
| - rails lowered     6 ft 5 in     1       ▲ Length - stowed     8 ft 2 in     2       - extended     10 ft 5 in     3                                                                                                                                                                                                                                                                                                                                                                                                                                                                                      | 2 E 4                                                                |
| ▲ Length - stowed         8 ft 2 in         2           - extended         10 ft 5 in         3                                                                                                                                                                                                                                                                                                                                                                                                                                                                                                            | 2.54 m                                                               |
| - extended 10 ft 5 in 3                                                                                                                                                                                                                                                                                                                                                                                                                                                                                                                                                                                    | 1.95 m                                                               |
|                                                                                                                                                                                                                                                                                                                                                                                                                                                                                                                                                                                                            | 2.48 m                                                               |
| A Width 3 ft 11 in 1                                                                                                                                                                                                                                                                                                                                                                                                                                                                                                                                                                                       | 3.18 m                                                               |
|                                                                                                                                                                                                                                                                                                                                                                                                                                                                                                                                                                                                            | I.19 m                                                               |
| A Wheelbase 6 ft 1 in 1                                                                                                                                                                                                                                                                                                                                                                                                                                                                                                                                                                                    | 1.85 m                                                               |
| ▲ Ground clearance - center 3.75 in 0                                                                                                                                                                                                                                                                                                                                                                                                                                                                                                                                                                      | ).1 m                                                                |
| - with pothole guards deployed 0.75 in 0                                                                                                                                                                                                                                                                                                                                                                                                                                                                                                                                                                   | ).02 m                                                               |
| Slide-out platform extension deck 3 ft 0                                                                                                                                                                                                                                                                                                                                                                                                                                                                                                                                                                   | ).91 m                                                               |
| Guardrail height 3 ft 7 in 1                                                                                                                                                                                                                                                                                                                                                                                                                                                                                                                                                                               | 1.09 m                                                               |
| Toeboard height 6 in 0                                                                                                                                                                                                                                                                                                                                                                                                                                                                                                                                                                                     |                                                                      |

#### **Measurements**