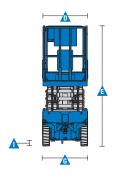

## Specifications

| Working height maximum*       45 ft       1         ▲ Platform height maximum       39 ft       1         ▲ Platform height - stowed       4 ft 8 in       1         ▲ Platform height - stowed       4 ft 8 in       1         ▲ Platform length - outside       7 ft 5 in       2         - extended       10 ft 5 in       3         ▲ Platform width - outside       3 ft 10 in       1         ▲ Height - stowed: folding rails       8 ft 4 in       2         - rails lowered       6 ft 5 in       1         ▲ Length - stowed       8 ft 2 in       2         - extended       10 ft 5 in       3 | Vetric<br>13.89 m<br>11.89 m<br>1.43 m<br>2.26 m<br>3.18 m<br>1.16 m |
|------------------------------------------------------------------------------------------------------------------------------------------------------------------------------------------------------------------------------------------------------------------------------------------------------------------------------------------------------------------------------------------------------------------------------------------------------------------------------------------------------------------------------------------------------------------------------------------------------------|----------------------------------------------------------------------|
| ▲ Platform height maximum       39 ft       1         ▲ Platform height - stowed       4 ft 8 in       1         ▲ Platform height - outside       7 ft 5 in       2         - extended       10 ft 5 in       3         ▲ Platform width - outside       3 ft 10 in       1         ▲ Height - stowed: folding rails       8 ft 4 in       2         - rails lowered       6 ft 5 in       1         ▲ Length - stowed       8 ft 2 in       2         - extended       10 ft 5 in       3                                                                                                                | 11.89 m<br>1.43 m<br>2.26 m<br>3.18 m<br>1.16 m                      |
| ▲ Platform height - stowed       4 ft 8 in       1         ▲ Platform length - outside       7 ft 5 in       2         - extended       10 ft 5 in       3         ▲ Platform width - outside       3 ft 10 in       1         ▲ Height - stowed: folding rails       8 ft 4 in       2         - rails lowered       6 ft 5 in       1         ▲ Length - stowed       8 ft 2 in       2         - extended       10 ft 5 in       3                                                                                                                                                                      | 1.43 m<br>2.26 m<br>3.18 m<br>1.16 m                                 |
| ▲ Platform length - outside       7 ft 5 in       2         - extended       10 ft 5 in       3         ▲ Platform width - outside       3 ft 10 in       1         ▲ Height - stowed: folding rails       8 ft 4 in       2         - rails lowered       6 ft 5 in       1         ▲ Length - stowed       8 ft 2 in       2         - extended       10 ft 5 in       3                                                                                                                                                                                                                                 | 2.26 m<br>3.18 m<br>1.16 m                                           |
| - extended       10 ft 5 in       3         ▲ Platform width - outside       3 ft 10 in       1         ▲ Height - stowed: folding rails       8 ft 4 in       2         - rails lowered       6 ft 5 in       1         ▲ Length - stowed       8 ft 2 in       2         - extended       10 ft 5 in       3                                                                                                                                                                                                                                                                                             | 3.18 m<br>1.16 m                                                     |
| ▲ Platform width - outside       3 ft 10 in       1         ▲ Height - stowed: folding rails       8 ft 4 in       2         - rails lowered       6 ft 5 in       1         ▲ Length - stowed       8 ft 2 in       2         - extended       10 ft 5 in       3                                                                                                                                                                                                                                                                                                                                         | I.16 m                                                               |
| ▲ Height - stowed: folding rails       8 ft 4 in       2         - rails lowered       6 ft 5 in       1         ▲ Length - stowed       8 ft 2 in       2         - extended       10 ft 5 in       3                                                                                                                                                                                                                                                                                                                                                                                                     |                                                                      |
| - rails lowered     6 ft 5 in     1       ▲ Length - stowed     8 ft 2 in     2       - extended     10 ft 5 in     3                                                                                                                                                                                                                                                                                                                                                                                                                                                                                      | 2 E 4                                                                |
| ▲ Length - stowed         8 ft 2 in         2           - extended         10 ft 5 in         3                                                                                                                                                                                                                                                                                                                                                                                                                                                                                                            | 2.54 m                                                               |
| - extended 10 ft 5 in 3                                                                                                                                                                                                                                                                                                                                                                                                                                                                                                                                                                                    | 1.95 m                                                               |
|                                                                                                                                                                                                                                                                                                                                                                                                                                                                                                                                                                                                            | 2.48 m                                                               |
| A Width 3 ft 11 in 1                                                                                                                                                                                                                                                                                                                                                                                                                                                                                                                                                                                       | 3.18 m                                                               |
|                                                                                                                                                                                                                                                                                                                                                                                                                                                                                                                                                                                                            | I.19 m                                                               |
| A Wheelbase 6 ft 1 in 1                                                                                                                                                                                                                                                                                                                                                                                                                                                                                                                                                                                    | 1.85 m                                                               |
| ▲ Ground clearance - center 3.75 in 0                                                                                                                                                                                                                                                                                                                                                                                                                                                                                                                                                                      | ).1 m                                                                |
| - with pothole guards deployed 0.75 in 0                                                                                                                                                                                                                                                                                                                                                                                                                                                                                                                                                                   | ).02 m                                                               |
| Slide-out platform extension deck 3 ft 0                                                                                                                                                                                                                                                                                                                                                                                                                                                                                                                                                                   | ).91 m                                                               |
| Guardrail height 3 ft 7 in 1                                                                                                                                                                                                                                                                                                                                                                                                                                                                                                                                                                               | 1.09 m                                                               |
| Toeboard height 6 in 0                                                                                                                                                                                                                                                                                                                                                                                                                                                                                                                                                                                     |                                                                      |

#### **Measurements**