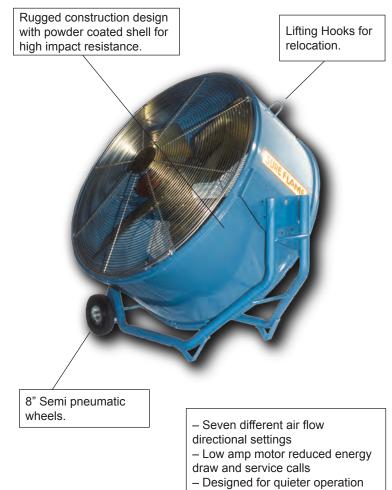

## **APPLICATION**

- Cool or warm air circulation.
- Humidity and heat reduction.
- · Cooling overheated equipment.

## **SPECIFICATIONS**

|                    | FN20C               | FN42            |
|--------------------|---------------------|-----------------|
| FAN RATING         | 5,000 CFM *         | 14,000 CFM *    |
| MOTOR              | 1/2 HP 115V 7.2A    | 1 HP 115V 9A    |
| WEIGHT             | 70 lbs              | 210 lbs         |
| DIMENSIONS (LxWxH) | 22.5" x 20" x 26.5" | 50" x 24" x 50" |