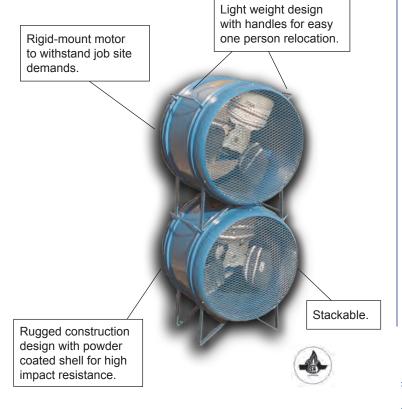

## **APPLICATION**

- Cool or warm air circulation.
- Humidity and heat reduction.
- · Cooling overheated equipment.