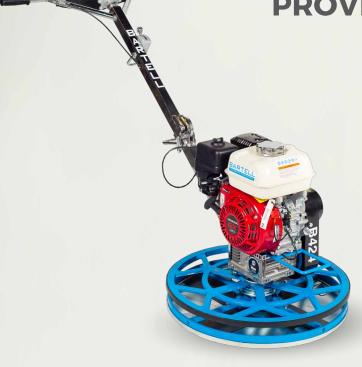

## B424 EDGER WALK-BEHIND TROWEL

## THE ORIGINAL BARTELL EDGER. PROVEN, HIGH QUALITY DESIGN

**FEATURES** 

- \_\_\_\_\_
- Precision balanced for smooth, easy operation
- Robust gear box with high tensile steel shafting for long life
  Cast iron spider assembly and precision ground arms for tight tolerances and faster troweling
- Folding handle for easy storage
- Integrated hoist hook
- Includes pan and combination blades
- Centrifugal safety switch
- Throttle control
- Trowels tightly against edge of walls