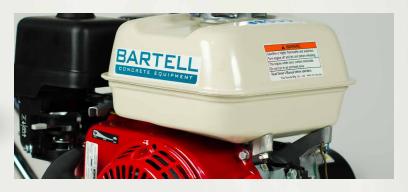

## **TECHNICAL SPECS**

| Туре         | Gasoline / Petrol        |
|--------------|--------------------------|
| Engine       | Honda GX160              |
| Power Output | 4.8hp (3.6kW)            |
| Float Blade  |                          |
| Float Pan    | 24" (61cm)               |
| Finish Blade | -                        |
| Combo Blade  | 4.75" x 9" (12cm x 23cm) |
| Weight       | 126lbs (57kg)            |
| -            |                          |