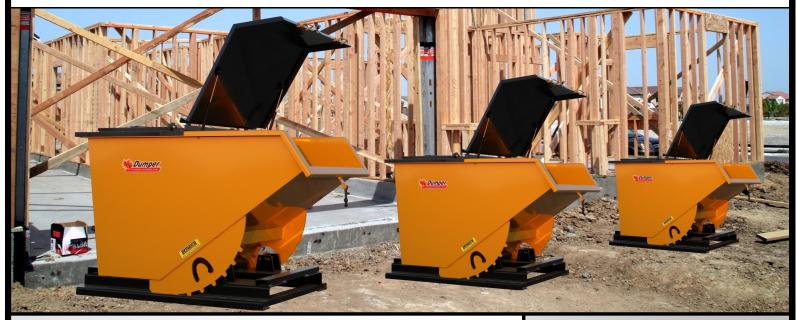

## Why Buy the OCF Self Dumping Hopper?

The multi-purpose dumpster is **safe, durable, reliable, efficient**, and **easy to operate**.

They are designed for forklift handling, safe dumping, and to tip forward far enough for complete release of contents.

They can be dumped by simply releasing a small safety latch before lifting the bigger lever attached to the base at the back.

Ten and seven gauge construction and strategically placed supports will ensure years of use in all types of conditions.

They are scientifically designed to have an exact centre of gravity to allow full forward motion and full return to lock mode.