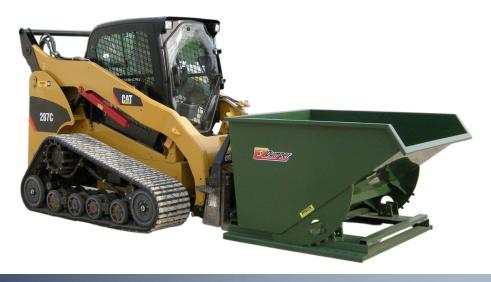

## Why Buy the OCF Self Dumping Hopper?

The multi-purpose dumpster is **safe, durable, reliable, efficient**, and **easy to operate**.

They are designed for forklift handling, safe dumping, and to tip forward far enough for complete release of contents.