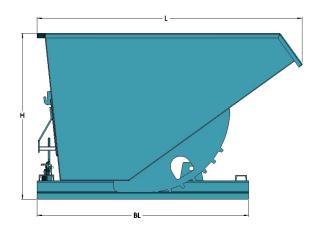

## **Dumpster Specifications**

| SIZE   | Н      | L     | W      | Base L | Base W |
|--------|--------|-------|--------|--------|--------|
| 1/2 CY | 30.625 | 46.5  | 33.25  | 36     | 31.25  |
| 1 CY   | 38     | 59    | 40.25  | 48     | 38.25  |
| 1.5 CY | 42     | 63.25 | 52.375 | 52     | 50.125 |
| 2 CY   | 43.875 | 70.25 | 58.375 | 56     | 56.125 |
| 3 CY   | 50.375 | 80    | 64.375 | 60     | 56.125 |
| 4 CY   | 50.375 | 77.5  | 84.375 | 60     | 56.125 |
| 5 CY   | 60.25  | 90    | 76.375 | 72     | 56.125 |
| 6 CY   | 60.25  | 90.75 | 88.375 | 72     | 56.125 |