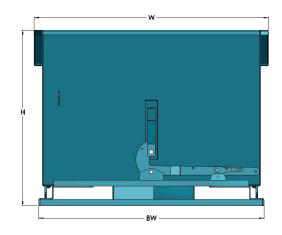

## **Dumpster Specifications**

| SIZE   | Н      | L     | W      | Base L | Base W |
|--------|--------|-------|--------|--------|--------|
| 1/2 CY | 30.625 | 46.5  | 33.25  | 36     | 31.25  |
| 1 CY   | 38     | 59    | 40.25  | 48     | 38.25  |
| 1.5 CY | 42     | 63.25 | 52.375 | 52     | 50.125 |
| 2 CY   | 43.875 | 70.25 | 58.375 | 56     | 56.125 |
| 3 CY   | 50.375 | 80    | 64.375 | 60     | 56.125 |
| 4 CY   | 50.375 | 77.5  | 84.375 | 60     | 56.125 |
| 5 CY   | 60.25  | 90    | 76.375 | 72     | 56.125 |
| 6 CY   | 60.25  | 90.75 | 88.375 | 72     | 56.125 |